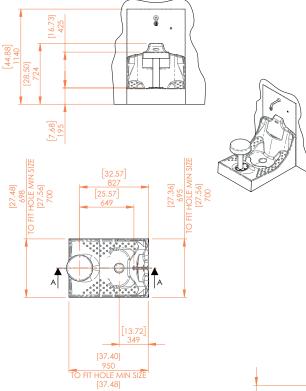

# Weight / Size

#### **Single Carton**

Dimensions: 720W x 965L x 740H 36.42W x 37L x 21.26H

Weight:

Circa gross: 33kg/72.75llbs Circa net: 31kg/68.34lbs

#### **Double Carton**

Dimensions: 720W x 965L x 925H 36.42W x37L x 28.35H

Circa gross: 66kg/145.50lbs Circa net: 64kg/142lbs

All dimensions in Inches and mm

JANUARY2018

The information in this specification sheet reflects the current technical specifications at the time of print. We reserve the right to change the technical or physical specifications without prior notice. All WuduMake images and symbols are exclusive property of Specialist Washing Co. Specialist Washing Co. accept no liability for loss or damage caused by improper installation. Any reproduction or retransmission or republication of any part of this specification sheet is strictly prohibited, unless prior written permission has been granted by Specialist Washing Co, E&OE.