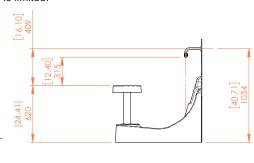

# Weight / Size

#### **Special Notes**

The Wudumate Modular can be installed with a seat (for seated wudu) or without a seat for standing wudu.

The WuduMate Modular can be installed on top of, or within the floor slab.

When installing for disabled use, the unit must be positioned within the floor slab, to allow for wheelchair access.

Installation guide available at www.wudumate.com/technical