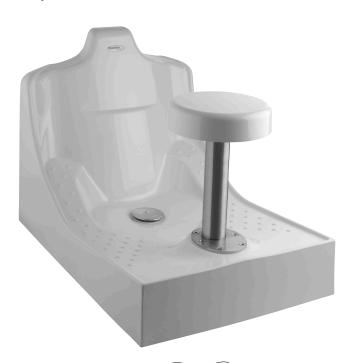

#### Illustrated

WuduMate Modular Product code: WM-MOD

#### Included

1/4-turn on/off mechanism, wall mounted tap, stool, Seat Support Bracket & fixings

### **Material**

Unit: sanitary-grade reinforced acrylic

Seat top: double skin, sanitarygrade acrylic

Seat post: Stainless steel

#### **Special Notes**

The Wudumate Modular can be installed with a seat (for seated wudu) or without a seat for standing wudu.

The WuduMate Modular can be installed on top of, or within the floor slab.