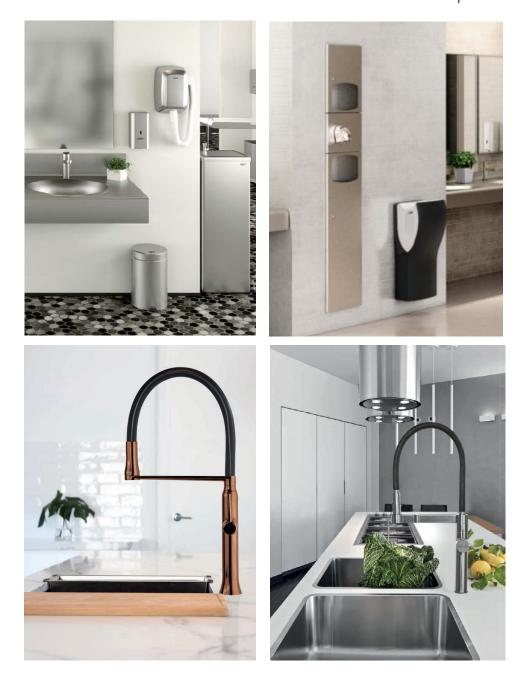

# **WATER MIXERS**

|          | Bathroom Accessories                    | Spain         |
|----------|-----------------------------------------|---------------|
| PRESSAUT | Bathroom Accessories                    | Denmark       |
| CAROMA   | Sanitary Wares                          | Australia     |
| - Franke | Bathroom Accessories &<br>Kitchen Sinks | Switzerland   |
| 🗅 teka   | Kitchen Sinks                           | Germany       |
| ASILKROM | Kitchen Sinks                           | Czech Repulic |

BATHROOM ACCESSORIES & KITCHEN SINK

| RELAX     | Bath & Shower Enclosures | ltaly |
|-----------|--------------------------|-------|
| SANYCCES  | Bathtubs                 | Spain |
| L Reope   | Tiles & Mosaics          | ltaly |
| D MARAZZI | Tiles & Mosaics          | ltaly |